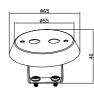

Material:Pressed steel bezel. Steel canExtra Info:Cut out dimension: Ø: 75mm

Screw driver not needed to fix incoming wiring - connector block is spring loaded so the cables push in and are clamped

automatically.

'Insulation covered' cap available -

CODE 'ICCAP.'

| MODEL  | COLOUR       | DIMENSIONS<br>(Ø x Ø2 x L mm) |
|--------|--------------|-------------------------------|
| FGGWSC | WHITE        | 87 x 65 x 92mm                |
| FGGSSC | SATIN CHROME | 87 x 65 x 92mm                |
| FGGCSC | CHROME       | 87 x 65 x 92mm                |