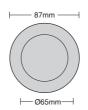

'Insulation covered' cap available -

CODE 'ICCAP.'

| MODEL  | COLOUR       | DIMENSIONS<br>(Ø x Ø2 x L mm) |
|--------|--------------|-------------------------------|
| FGGWSC | WHITE        | 87 x 65 x 92mm                |
| FGGSSC | SATIN CHROME | 87 x 65 x 92mm                |
| FGGCSC | CHROME       | 87 x 65 x 92mm                |