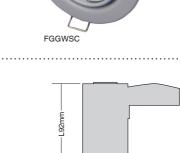

'Insulation covered' cap available -

CODE 'ICCAP.'

| MODEL  | COLOUR       | DIMENSIONS<br>(Ø x Ø2 x L mm) |
|--------|--------------|-------------------------------|
| FGGWSC | WHITE        | 87 x 65 x 92mm                |
| FGGSSC | SATIN CHROME | 87 x 65 x 92mm                |
| FGGCSC | CHROME       | 87 x 65 x 92mm                |