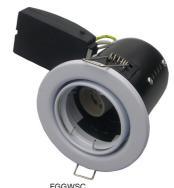

The Pressed Steel GU10 Fire Rated Short Can Downlights are available as a fixed and tilt option, have an IP rating of IP20 and are available in a variety of finishes.

Material:Pressed steel bezel. Steel canExtra Info:Cut out dimension: Ø: 75mm

Screw driver not needed to fix incoming wiring - connector block is spring loaded so the cables push in and are clamped

automatically.